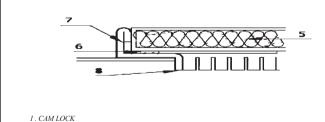

# **STANDARD CONSTRUCTION**

## FRAME:

22 GAUGE GALVANIZED STEEL PROVIDED WITH GASKET ALL AROUND BOTTOM EDGE WILL BE NOTCHED – KNOCK OVER FOR EASY FIXING UNTO THE DUCT

SIZES OF 20 GAGUE FOR 450 X 450 AND BIGGER

## **DOOR**:

24 GAGUE GALVANISED STEEL FOR SIZES UP TO 14" X 14 " AND 22 GAUGE FOR LARGER SIZES . DOOR IS DOUBLE SKIN TYPE WITH 1" FIBER INSULATION .

#### LOCKS

GALVANIZED CAM LOCKS

- 2 . GALVANIZED STEEL DOOR
- 3 . HINGES 4 . DUCT
- 5. INSULLATION
- 6. GASKET FRAME 7. NOTCHED - KNOCK OVER EDGE FOR EASY FIXING

SAIF QATAR DUCT-FAB P.O.Box: 12438 | Doha - QATAR Tel. No. +974 4417 1230 Fax No. +974 4460 1250 Email: info@saif-qatar.com www.saif-qatar.com