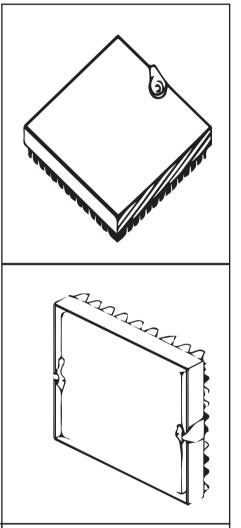

## **DOOR**:

24 GAGUE GALVANISED STEEL FOR SIZES UP TO 14" X 14 " AND 22 GAUGE FOR LARGER SIZES . DOOR IS DOUBLE SKIN TYPE WITH 1" FIBER INSULATION .

#### LOCKS

GALVANIZED CAM LOCKS

- 2 . GALVANIZED STEEL DOOR
- 3 . HINGES 4 . DUCT
- 5. INSULLATION
- 6. GASKET FRAME 7. NOTCHED - KNOCK OVER EDGE FOR EASY FIXING

SAIF QATAR DUCT-FAB P.O.Box: 12438 | Doha - QATAR Tel. No. +974 4417 1230 Fax No. +974 4460 1250 Email: info@saif-qatar.com www.saif-qatar.com